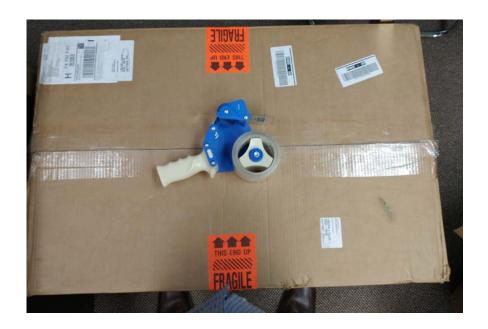

At step 3. (On the right side of this page) the above pictures follow the sequence.

Zubler USA Service 770-921-2131 Page **3** of

- 8. Remove any old shipping labels and stickers. Except FRAGILE)
- 9. Tape the outside box thoroughly.

Note: Once you call ZUBLER USA to ship your oven. Zubler USA will issue a UPS Pickup Call Tag. Please be aware UPS call tags take approximately 24 hours to process. Your oven should be picked up the following day.