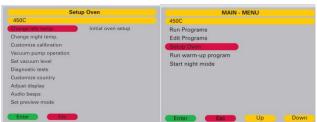

- 2. Reduce the idle temperature to 20°C. Setup Oven -> Change Idle Temperature
- 3. Wait for the temperature to decrease to at least 100°C.

- 4. Remove the firing tray or Press Firing tray and insert
- 5. Close the table. Ensure it is all the way up. NOTE: If the lift is not working you can use your hand to push the table up (it may take some strength. Proceed slowly).
- 6. Reduce the air pressure on the external pressure regulator to 0 psi
- 7. Turn the unit off and disconnect the power cables, vacuum hose and pressure hose.