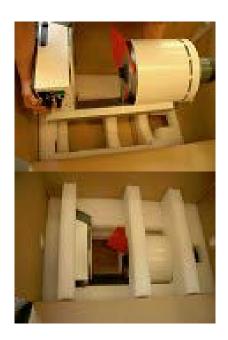

- 8. Check for and remove any debris inside the packaging boxes.
- 9. Place the oven in the packaging
- 10. Take pictures of your packaging, inside the box and outside the box.
- 11. Call us for shipping arrangements:

At step 3. (On the right side of this page) the above pictures follow the sequence.

Zubler USA Service 770-921-2131 Page **3** of

- 8. Remove any old shipping labels and stickers. Except FRAGILE)
- 9. Tape the outside box thoroughly.