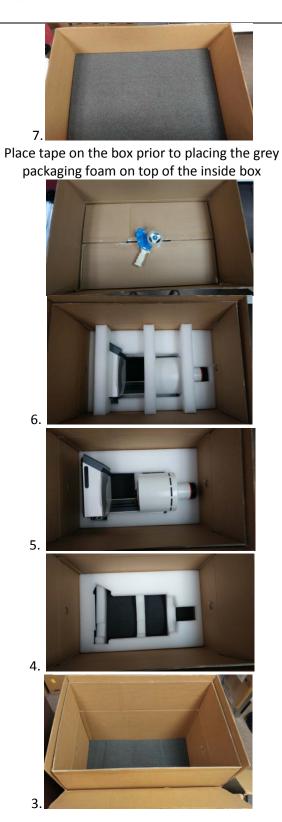

- 8. Check for and remove any debris inside the packaging boxes.
- 9. Place the oven in the packaging
- 10. Take pictures of your packaging, inside the box and outside the box.
- 11. Call us for shipping arrangements:

At step 3. (On the right side of this page) the above pictures follow the sequence.

Zubler USA Service 770-921-2131 Page **3** of

- 8. Remove any old shipping labels and stickers. Except FRAGILE)
- 9. Tape the outside box thoroughly.