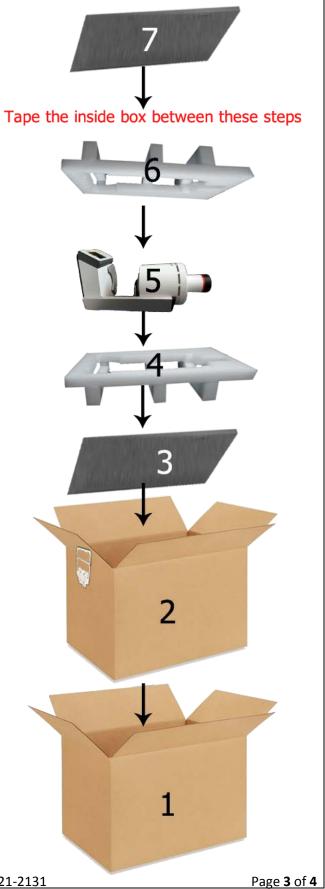

At step 3. (On the right side of this page) the above pictures follow the sequence.

Zubler USA Service 770-921-2131 Page **3** of

- 8. Remove any old shipping labels and stickers. Except FRAGILE)
- 9. Tape the outside box thoroughly.

- 8. Check for and remove any debris inside the packaging boxes.
- 9. Place the oven in the packaging
- 10. Take pictures of your packaging, inside the box and outside the box.
- 11. Call us for shipping arrangements: