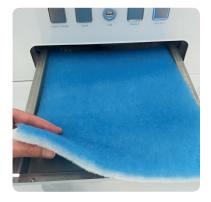

### DC5<sup>™</sup> / DC7<sup>™</sup> filter mat set:

A filter mat set is offered for the grinding of ceramic materials. The filter mats can be placed in the debris drawers. The grinding dust is trapped in the mats and can be quickly disposed of.

Price per DC5<sup>™</sup> / DC7<sup>™</sup> filter mat set: (contains 2 filter mats)

MADE IN