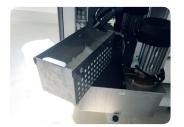

# MACHINE SETUP DC5<sup>™</sup> / DC7<sup>™</sup>

So that materials such as PMMA, composite, PEEK or similar materials can be handled by the filter system of the DC5<sup>™</sup> and DC7<sup>™</sup>, a new filter box has been developed.

Certain types of debris can otherwise block the valves, filters or supply lines during wet processing. The debris can now be separated out in advance with the aid of the new filter box.

## DC5™ / DC7™ filter box:

- ✓ New filter membrane separates debris quickly and simply
- ✓ Simple installation and removal
- ✓ Clever and inexpensive
- ✓ Usable in all standard machines from the DCS series
- ✓ Also suitable for the separation of CoCr or titanium debris
- ✓ No additional replaceable filter
- ✓ Can be cleaned quickly
- ✓ Prolongs the life of the cooling fluid and filter
- ✓ Made in Germany