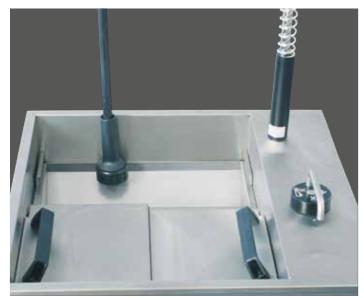

#### **Major Features**

- Free standing unit for scalding up to 12 flask halves
- Efficient usage thanks to its programmable timer and automatic wax removal
- Safety features with visual and audible signals, e.g. electronic water level gauge, leakage signal, inlet limitation
- Energy saving because of the intelligent heating control
- Included in delivery:

Spray gallows

Service set (1 L lime remover and 2 L wax remover) Supply hose with water inlet valve and gasket Discharge hose with hose band clamp Ø 12-20 x 9 Spray arm tube with seal

2 flask baskets

2 covers