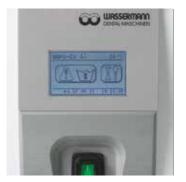

#### **Major Features**

- Free standing unit for scalding up to 12 flask halves
- Efficient usage thanks to its programmable timer and automatic wax removal
- Safety features with visual and audible signals, e.g. electronic water level gauge, leakage signal, inlet limitation
- Energy saving because of the intelligent heating control
- Included in delivery: