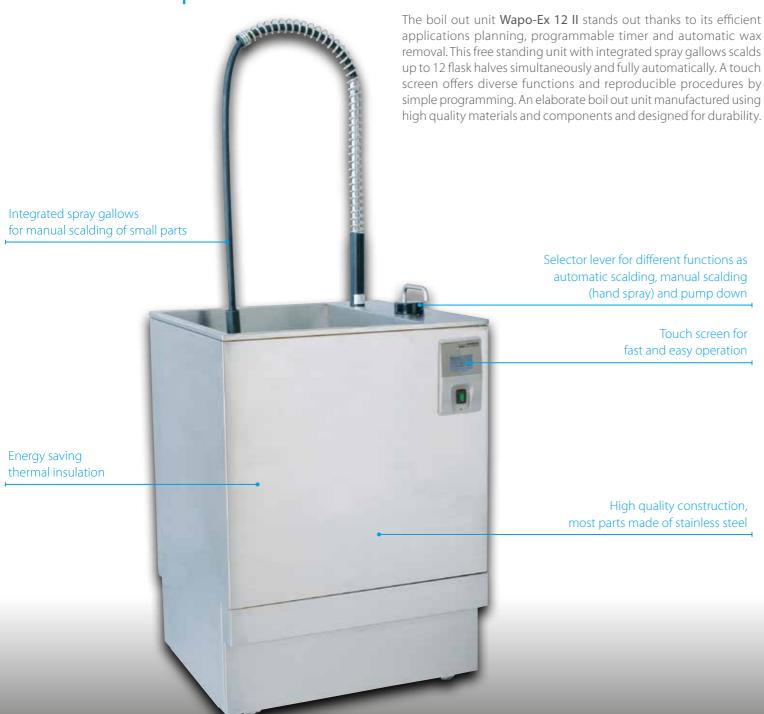

# Boil Out Unit Wapo-Ex 12 II

#### **Major Features**

- Free standing unit for scalding up to 12 flask halves
- Efficient usage thanks to its programmable timer and automatic wax removal
- Safety features with visual and audible signals, e.g. electronic water level gauge, leakage signal, inlet limitation
- Energy saving because of the intelligent heating control
- Included in delivery:

Spray gallows

Service set (1 L lime remover and 2 L wax remover) Supply hose with water inlet valve and gasket Discharge hose with hose band clamp Ø 12-20 x 9 Spray arm tube with seal

2 flask baskets

2 covers