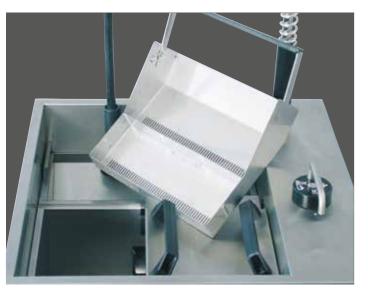

#### **Major Features**

- Free standing unit for scalding up to 12 flask halves
- Efficient usage thanks to its programmable timer and automatic wax removal
- Safety features with visual and audible signals, e.g. electronic water level gauge, leakage signal, inlet limitation
- Energy saving because of the intelligent heating control
- Included in delivery:

Spray gallows

Service set (1 L lime remover and 2 L wax remover) Supply hose with water inlet valve and gasket Discharge hose with hose band clamp Ø 12-20 x 9 Spray arm tube with seal

2 flask baskets

2 covers