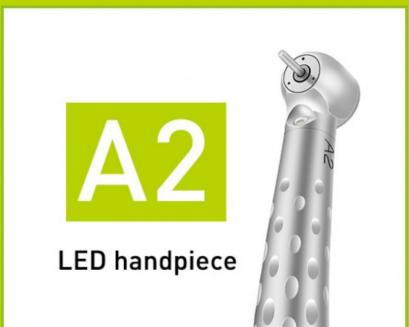

## LED Handpiece

## **Technical Data:**

Model Version: A2
Model TUP
Working Pressure:0.28(Mpa)-0.3(Mpa)
Rotational Speed: 300(krpm)-350(krpm)
Water flow: 60(ml/min)-90 (ml/min)
Noise:≤65dB
Light: White SMD LED
Brightness: 16,000Lux-20,000Lux
Color Temperature: 5,500(K)-6,000(K)
Head Diameter 12.5mm
Height: 13mm
Description: Torque Head, push button, triple water spray, exposed cartridge.