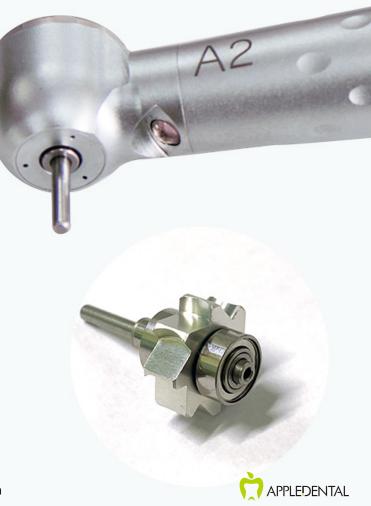

#### **Integrated Solid Mold Head**

Provides smooth spray without clogging and no risk of breakage at the head and neck!