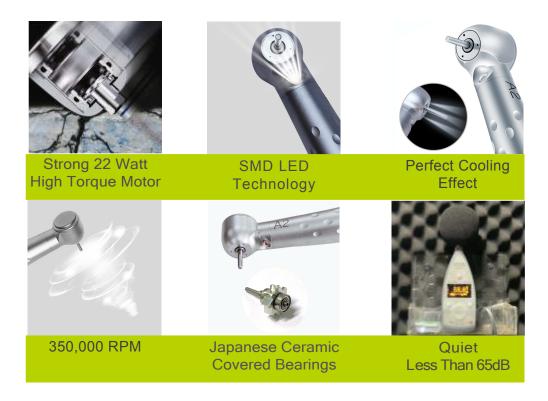

#### Impervious LED Technology

Our SMD LED Technology allows the hand piece to be autoclaved more than 1200 times under 135°C and includes a 1000 Hour working life guarantee!

sales@zublerusa.com

- SMD LED Technology ≥1200 times autoclaved
- ≥1000 hours LED guarantee

## **Technical Data:**

Model Version: A2
Model TUP
Working Pressure:0.28(Mpa)-0.3(Mpa)
Rotational Speed: 300(krpm)-350(krpm)
Water flow: 60(ml/min)-90 (ml/min)
Noise:≤65dB
Light: White SMD LED
Brightness: 16,000Lux-20,000Lux
Color Temperature: 5,500(K)-6,000(K)
Head Diameter 12.5mm
Height: 13mm
Description: Torque Head, push button, triple water spray, exposed cartridge.