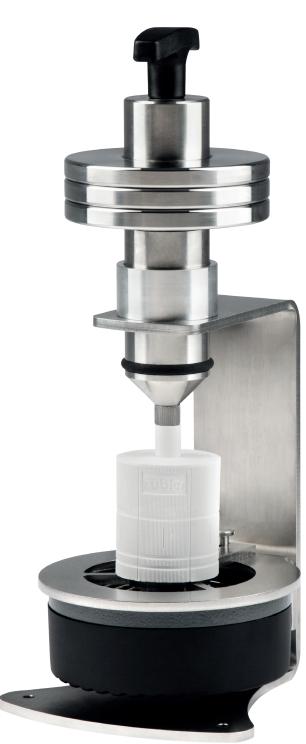

# Make good press results perfect press results!

This intelligently designed device from Zubler is the solution to surface anomalies in pressable ceramics!

- Immediately after removing a ring from the oven, place it into the VARIO SC Surface Conditioner.
- The VARIO SC adds the necessary force to compensate for the contractions that occur during the cooling process, thus avoiding undesirable malformation.
- Furthermore, the cooling fan and stability added by the VARIO SC reduces cooling time by as much as 50%!