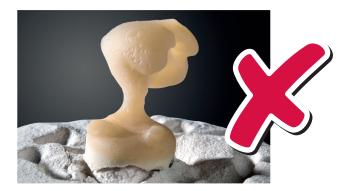

# Make good press results perfect press results!

This intelligently designed device from Zubler is the solution to surface anomalies in pressable ceramics!

- Immediately after removing a ring from the oven, place it into the VARIO SC Surface Conditioner.
- The VARIO SC adds the necessary force to compensate for the contractions that occur during the cooling process, thus avoiding undesirable malformation.
- Furthermore, the cooling fan and stability added by the VARIO SC reduces cooling time by as much as 50%!