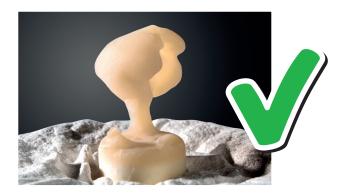

# Make good press results perfect press results!

This intelligently designed device from Zubler is the solution to surface anomalies in pressable ceramics!

- Immediately after removing a ring from the oven, place it into the VARIO SC Surface Conditioner.
- The VARIO SC adds the necessary force to compensate for the contractions that occur during the cooling process, thus avoiding undesirable malformation.
- Furthermore, the cooling fan and stability added by the VARIO SC reduces cooling time by as much as 50%!