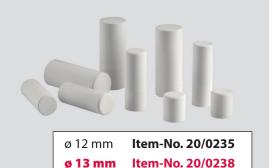

## **Zubler® Disposable Plungers**

For pressing of all common dental ceramics and **lithium disilicate**.

Their excellent quality and precise dimensions guarantee process control and consistent results for any ring size.

ø 16 mm

Item-No. 20/0237

| Flexring 100 g Set | ltem-No. 20/0228 |
|--------------------|------------------|
| Flexring 200 g Set | ltem-No. 20/0229 |

Zubler USA 805 Marathon Parkway, Ste 130 Lawrenceville, GA 30046 Georgia Office: (770) 921-2131 Texas Office: (972) 600-9187 www.zublerusa.com