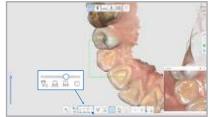

#### A.I. Scan Body Matching

Secures accurate scan body data in Secures accurate margin data in difficult-to-scan areas, such as the difficult-to-scan situations. posterior region.

#### A.I. Abutment Matching