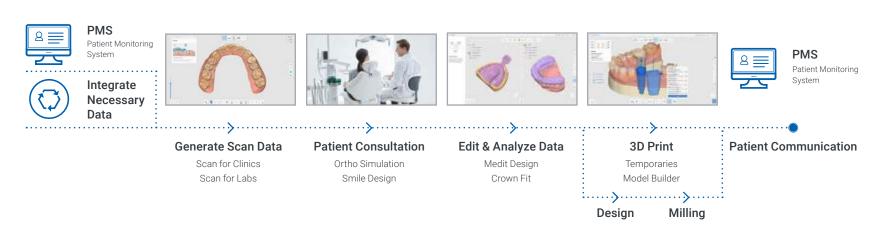

# **Medit Link**

Begin your clinic's data management with Medit Link.

You can create and manage scan data matched with patient information in the electronic chart program and link them with treatment solutions of various workflows. The various apps of the Medit Link App Box help provide higher standard consultation that is easier to understand for patients.

# Digital Dentistry with Medit Link & Medit Apps

Digitize Your Treatment with Medit Link

#### **Medit Apps**

Medit Apps quickly introduce digital workflows using scan data and help you to utilize them in a diverse range of cases. You can analyze data, create restorations and models, and communicate with your patients in the simplest way. With Medit Apps, a lot more can be done on the chairside like designing sprints, temporaries, bridges, and so on! By the way, you don't need to have a Medit scanner or pay a huge annual fee to join the Medit Ecosystem. Feel literally free to enjoy digital dentistry with Medit Apps.