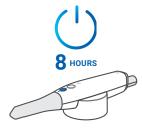

# 1 hour of continuous scanning, up to 8 hours in standby mode

Intelligent power management function automatically switches the device to sleep mode when not in use, standing by up to 8 hours. It takes just seconds to wake the device for scanning.