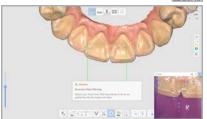

#### **Smart Stitching**

Scan with your own scanning strategy. Fragmented scan data are aligned with automatically detected common area.

#### For more precise and accurate scan data