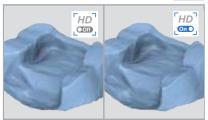

#### **HD Mode**

Get a sharper scan image in the margin area with the upgraded HD Mode.