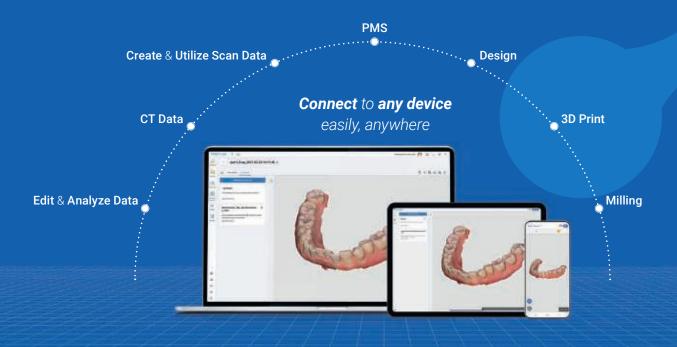

# **Medit Link**

Begin your clinic's data management with Medit Link.

You can create and manage scan data matched with patient information in the electronic chart program and link them with treatment solutions of various workflows. The various apps of the Medit Link App Box help provide higher standard consultation that is easier to understand for patients.

Medit Link's cloud storage encrypts and stores data for reliable protection against virus and ransomware attacks. It also enables data sharing and real-time communication between dentists, patients, and lab technicians anytime, anywhere on a PC, a tablet, or any mobile device with an internet connection.

# **Use Your Scan Data for Much More**

Scan data created with the Medit *i*700 wireless can be linked to the workflow of various solution providers via Medit Link. The data can also be used with any software that can open standard 3D formats such as STL, PLY, and OBJ. And the wide utilization of our open system is expanding as we speak.