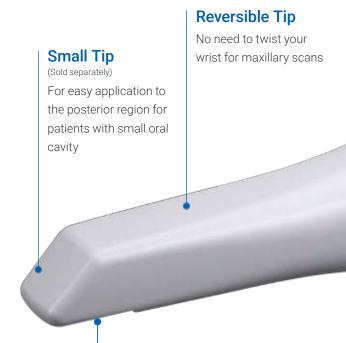

#### Wider Scan Area

Enlarged scanning window captures large areas at once while maintaining the small size of the scanner head

#### **Auto Calibration**

Automatic tool makes calibration a breeze

When the scanner's cable disappears, so do restrictions to scan movements. Strengthened impact resistance minimizes damage from accidental drops. Weight balanced design of the i700 wireless provides a stable, comfortable scanning experience.