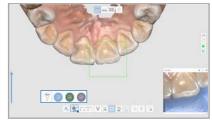

#### Smart Shade Guide

Automatically distinguishes and suggests the best matching shade from scan data.