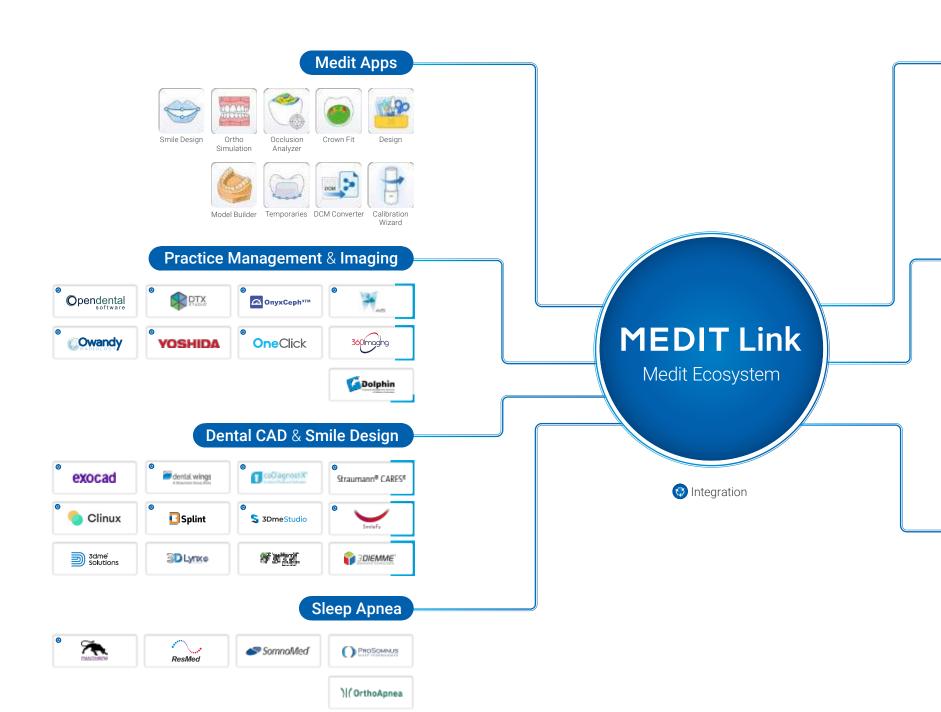

# **Medit Link**

Begin your clinic's data management with Medit Link.

You can create and manage scan data matched with patient information in the electronic chart program and link them with treatment solutions of various workflows. The various apps of the Medit Link App Box help provide higher standard consultation that is easier to understand for patients.

# Digital Dentistry with Medit Link & Medit Apps

Digitize Your Treatment with Medit Link

# **Use Your Scan Data for Much More**

Scan data created with the Medit *i*700 wireless can be linked to the workflow of various solution providers via Medit Link. The data can also be used with any software that can open standard 3D formats such as STL, PLY, and OBJ. And the wide utilization of our open system is expanding as we speak.

#### What you can do in Medit Link:

Clear aligners | Crown and bridges | Implant-supported restorations | Full and partial dentures | Orthodontics | Implant surgical guides | Sleep apnea devices | Dental models | 3D printing...

#### **Medit Apps**

Medit Apps quickly introduce digital workflows using scan data and help you to utilize them in a diverse range of cases. You can analyze data, create restorations and models, and communicate with your patients in the simplest way. With Medit Apps, a lot more can be done on the chairside like designing sprints, temporaries, bridges, and so on! By the way, you don't need to have a Medit scanner or pay a huge annual fee to join the Medit Ecosystem. Feel literally free to enjoy digital dentistry with Medit Apps.

#### Others

...and more!