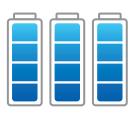

# The Best Battery Life Ever

# 1 hour of continuous scanning, up to 8 hours in standby mode

# All-Day-Scan-with-Single-Battery. Scan all day without worrying about charging.

Maxillary + Mandibular + Occlusion

Total scan time of

2 mins\*

Scan up to **30 cases** with 1 battery

Up to **90 cases** using 3 included batteries