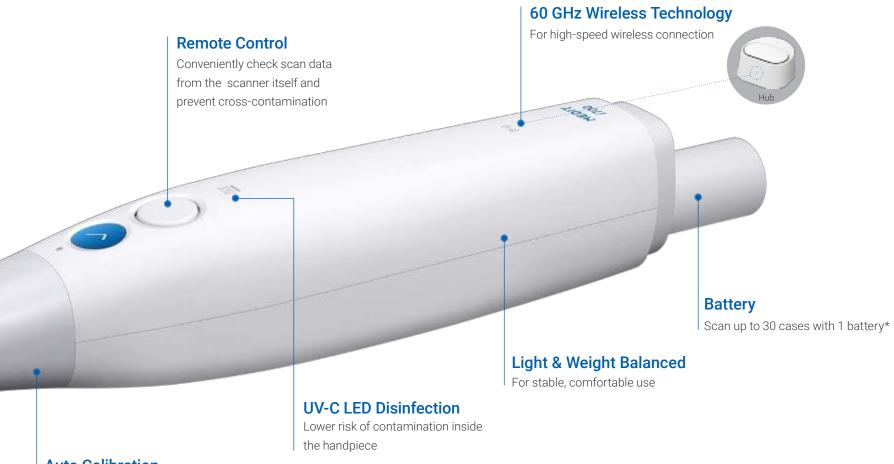

#### **No More Wires**

Free from wires, scanning is comfortable at any angle. Scan proximal areas effortlessly without constraints in movement.

#### Fast, Accurate. Connected

Scanning speed of up to 70 FPS\*. You can experience the amazingly smooth and fast scanning performance of Medit's best-selling model. Enjoy the fast speed of the *i*700 wirelessly, flawlessly.

#### **Supercharged Yet Light**

Outstanding weight balance even with a battery attached for added comfort.

#### Powerful Hardware Meets Versatile Software

Optimized for convenience. Not only from hardware aspects, but also software. *i*700 wireless, packed with the latest of MEDIT technology.

\*Frames per second: number of frames of scanning data per second

#### Wider Scan Area

Enlarged scanning window captures large areas at once while maintaining the small size of the scanner head

#### **Auto Calibration**

Automatic tool makes calibration a breeze

When the scanner's cable disappears, so do restrictions to scan movements. Strengthened impact resistance minimizes damage from accidental drops. Weight balanced design of the i700 wireless provides a stable, comfortable scanning experience.