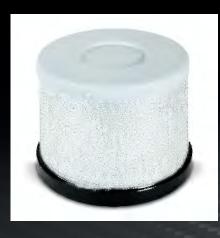

#### Filter Technology of the V4000

All the V4000 Suction units feature a dual filter system. The dirt is collected in the filter bag. When the bag is full, it can be easi-ly removed and disposed of with-out allowing any dust to escape. The fine filter cartridge provides additional protection and only needs to be replaced occassionally.

Both filters are suitable for separating potentially hazard dusts and have been tested in compliance with DIN EN 60335-2-69.

#### Zubler® Filter Door System

In addition to the V1003 standard filter bag, which has a width of 70mm (2.8in.), there is also a filter bag

(2,8in.), there is also a filter bag available with a width of 160 mm (6,3in.), V1012. The wide filter system of the V4050 suction system prolongs the service life and increases efficiency when dust volume is exceptionally high. The filter systems are compatible and can be combined with the suction unit to suit various requirements.