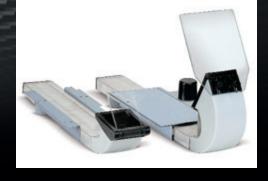

#### V 4011 Built-in Version

suspending under the bench top. There is a mounting plate with a matching rail available for this purpose. The mechanism makes it pos-sible to install and remove the suc-tion system easily. On the mobile version the rail (optional accessory) can be fitted at any time in place of the carrying handle.