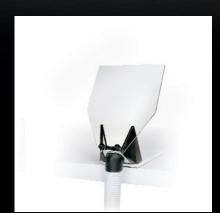

#### Zubler® Intake Systems

Compliance with the occupational exposure limits for dust (maximum level of concentration at the place of work) is not the sole responsibility of the vacuuming suction system. Suction can be significantly impaired if suction funnels are inefficiently designed or if hoses and ducts are too small.

The highest level of efficiency for grinders rotating clockwise is achieved by direct suction if the intake funnels are pointed at the bench top and the dust plume. All Zubler intake funnels are designed in such a way that noise at the inflow is reduced to a minimum.