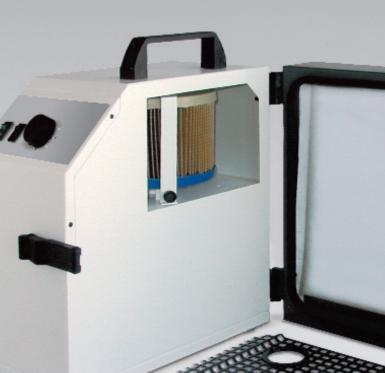

#### Filter Technology of the V4000

All the V4000 Suction units feature a dual filter system. The dirt is collected in the filter bag. When the bag is full, it can be easi-ly removed and disposed of with-out allowing any dust to escape. The fine filter cartridge provides additional protection and only needs to be replaced occassionally.

Both filters are suitable for separating potentially hazard dusts and have been tested in compliance with DIN EN 60335-2-69.

#### Zubler® Filter Door System

In addition to the V1003 standard filter bag, which has a width of 70mm (2.8in.), there is also a filter bag

(2,8in.), there is also a filter bag available with a width of 160 mm (6,3in.), V1012. The wide filter system of the V4050 suction system prolongs the service life and increases efficiency when dust volume is exceptionally high. The filter systems are compatible and can be combined with the suction unit to suit various requirements.

#### **Activated Charcoal Filter**

An activated charcoal filter can be inserted instead of the micro-fine filter cartridge. The activated charcoal can absorb toxic odors which occur when grinding plastics or mixing monomer. The activated charcoal filter is a refillable cartridge The built-in version is designed for housing. Since the activated charcoal has to be replaced at regular intervals, the refill pack constitutes an environmentally friendly, low-cost solution.