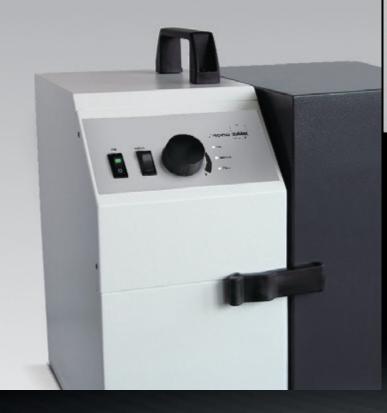

## Work space suction system for installation and portable use

- Compact unit with interchangeable filter door system
- Infinite, electronic suction rate control
- Automatic connection and disconnection of dust-generating device
- Automatic disconnection when filter is full
- Various bag filters and activate doal filters available as accessories

#### **Technical Data**

| Dimensions:             |                                                                                                                                                                                                                                                                                                                                                                                                                                                                                                                                                                                                                                                                                                                                                                                                                                                                                                                                                                                                                                                                                                                                                                                                                                                                                                                                                                                                                                                                                                                                                                                                                                                                                                                                                                                                                                                                                                                                                                                                                                                                                                                                |                            |
|-------------------------|--------------------------------------------------------------------------------------------------------------------------------------------------------------------------------------------------------------------------------------------------------------------------------------------------------------------------------------------------------------------------------------------------------------------------------------------------------------------------------------------------------------------------------------------------------------------------------------------------------------------------------------------------------------------------------------------------------------------------------------------------------------------------------------------------------------------------------------------------------------------------------------------------------------------------------------------------------------------------------------------------------------------------------------------------------------------------------------------------------------------------------------------------------------------------------------------------------------------------------------------------------------------------------------------------------------------------------------------------------------------------------------------------------------------------------------------------------------------------------------------------------------------------------------------------------------------------------------------------------------------------------------------------------------------------------------------------------------------------------------------------------------------------------------------------------------------------------------------------------------------------------------------------------------------------------------------------------------------------------------------------------------------------------------------------------------------------------------------------------------------------------|----------------------------|
| Width:                  | narrow/ wide door                                                                                                                                                                                                                                                                                                                                                                                                                                                                                                                                                                                                                                                                                                                                                                                                                                                                                                                                                                                                                                                                                                                                                                                                                                                                                                                                                                                                                                                                                                                                                                                                                                                                                                                                                                                                                                                                                                                                                                                                                                                                                                              | 256/ 375 mm (10.1/14.8in.) |
| Height:                 | Handle / suspension                                                                                                                                                                                                                                                                                                                                                                                                                                                                                                                                                                                                                                                                                                                                                                                                                                                                                                                                                                                                                                                                                                                                                                                                                                                                                                                                                                                                                                                                                                                                                                                                                                                                                                                                                                                                                                                                                                                                                                                                                                                                                                            | 435/ 415 mm (17.1/16.4in.) |
| Depth:                  |                                                                                                                                                                                                                                                                                                                                                                                                                                                                                                                                                                                                                                                                                                                                                                                                                                                                                                                                                                                                                                                                                                                                                                                                                                                                                                                                                                                                                                                                                                                                                                                                                                                                                                                                                                                                                                                                                                                                                                                                                                                                                                                                | 400 mm (15.7in.)           |
| Weight:                 | narrow/ wide door                                                                                                                                                                                                                                                                                                                                                                                                                                                                                                                                                                                                                                                                                                                                                                                                                                                                                                                                                                                                                                                                                                                                                                                                                                                                                                                                                                                                                                                                                                                                                                                                                                                                                                                                                                                                                                                                                                                                                                                                                                                                                                              | 20/25 kg(44.1/55.1lbs.)    |
| Voltage:                |                                                                                                                                                                                                                                                                                                                                                                                                                                                                                                                                                                                                                                                                                                                                                                                                                                                                                                                                                                                                                                                                                                                                                                                                                                                                                                                                                                                                                                                                                                                                                                                                                                                                                                                                                                                                                                                                                                                                                                                                                                                                                                                                | 120-240V 50-60Hz           |
| Power input:            |                                                                                                                                                                                                                                                                                                                                                                                                                                                                                                                                                                                                                                                                                                                                                                                                                                                                                                                                                                                                                                                                                                                                                                                                                                                                                                                                                                                                                                                                                                                                                                                                                                                                                                                                                                                                                                                                                                                                                                                                                                                                                                                                | max. 1150 W (max. 9.6amps) |
| Rated power:            | Suction                                                                                                                                                                                                                                                                                                                                                                                                                                                                                                                                                                                                                                                                                                                                                                                                                                                                                                                                                                                                                                                                                                                                                                                                                                                                                                                                                                                                                                                                                                                                                                                                                                                                                                                                                                                                                                                                                                                                                                                                                                                                                                                        | max. 700 W (max 5.85amps)  |
|                         | automatic plug in                                                                                                                                                                                                                                                                                                                                                                                                                                                                                                                                                                                                                                                                                                                                                                                                                                                                                                                                                                                                                                                                                                                                                                                                                                                                                                                                                                                                                                                                                                                                                                                                                                                                                                                                                                                                                                                                                                                                                                                                                                                                                                              | max. 450 W (max 3.75amps)  |
| Suction rate:           |                                                                                                                                                                                                                                                                                                                                                                                                                                                                                                                                                                                                                                                                                                                                                                                                                                                                                                                                                                                                                                                                                                                                                                                                                                                                                                                                                                                                                                                                                                                                                                                                                                                                                                                                                                                                                                                                                                                                                                                                                                                                                                                                | 18-35 l/s                  |
| Vacuum (cut off point): |                                                                                                                                                                                                                                                                                                                                                                                                                                                                                                                                                                                                                                                                                                                                                                                                                                                                                                                                                                                                                                                                                                                                                                                                                                                                                                                                                                                                                                                                                                                                                                                                                                                                                                                                                                                                                                                                                                                                                                                                                                                                                                                                | 8000 Pa                    |
| Noise level:            | The second secon | 52-61 dB(A)                |