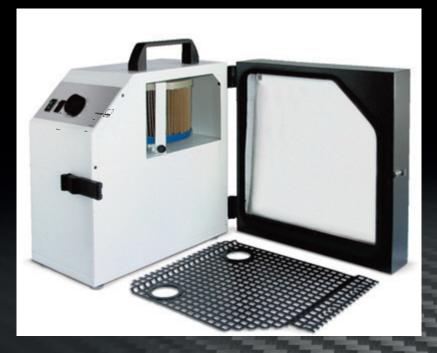

#### Filter Technology of the V4000

All the V4000 Suction units feature a dual filter system. The dirt is collected in the filter bag. When the bag is full, it can be easi-ly removed and disposed of with-out allowing any dust to escape. The fine filter cartridge provides additional protection and only needs to be replaced occassionally.

Both filters are suitable for separating potentially hazard dusts and have been tested in compliance with DIN EN 60335-2-69.

#### Zubler® Filter Door System

In addition to the V1003 standard filter bag, which has a width of 70mm (2.8in.), there is also a filter bag

(2,8in.), there is also a filter bag available with a width of 160 mm (6,3in.), V1012. The wide filter system of the V4050 suction system prolongs the service life and increases efficiency when dust volume is exceptionally high. The filter systems are compatible and can be combined with the suction unit to suit various requirements.