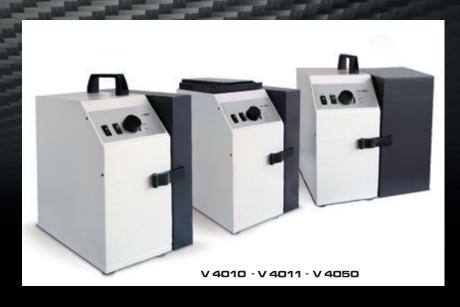

### **V 4000** series

#### Zubler® Filter Door System

In addition to the V1003 standard filter bag, which has a width of 70mm (2.8in.), there is also a filter bag

(2,8in.), there is also a filter bag available with a width of 160 mm (6,3in.), V1012. The wide filter system of the V4050 suction system prolongs the service life and increases efficiency when dust volume is exceptionally high. The filter systems are compatible and can be combined with the suction unit to suit various requirements.

#### V 4011 Built-in Version

suspending under the bench top. There is a mounting plate with a matching rail available for this purpose. The mechanism makes it pos-sible to install and remove the suc-tion system easily. On the mobile version the rail (optional accessory) can be fitted at any time in place of the carrying handle.