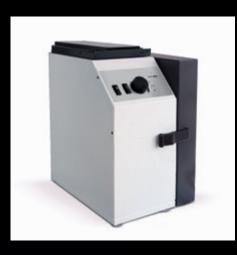

# V 4000

Single Extraction System For Single Workspaces

Zubler USA LLC 805 Marathon Pkwy. Lawrenceville, GA 30046 Tel.: (770) 921-2131 / (972) 600-9187 Email: sales@zublerusa.com www.zublerusa.com

### **V 4000** series

## Work space suction system for installation and portable use

- Compact unit with interchangeable filter door system
- Infinite, electronic suction rate control
- Automatic connection and disconnection of dust-generating device
- Automatic disconnection when filter is full
- Various bag filters and activate doal filters available as accessories

#### V 4011 Built-in Version

suspending under the bench top. There is a mounting plate with a matching rail available for this purpose. The mechanism makes it pos-sible to install and remove the suc-tion system easily. On the mobile version the rail (optional accessory) can be fitted at any time in place of the carrying handle.