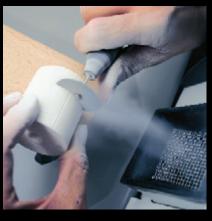

#### Zubler® Intake Systems

Compliance with the occupational exposure limits for dust (maximum level of concentration at the place of work) is not the sole responsibility of the vacuuming suction system. Suction can be significantly impaired if suction funnels are inefficiently designed or if hoses and ducts are too small.

The highest level of efficiency for grinders rotating clockwise is achieved by direct suction if the intake funnels are pointed at the bench top and the dust plume. All Zubler intake funnels are designed in such a way that noise at the inflow is reduced to a minimum.

R1250 Quiet suction funnel, compact, with swivelling glas shield.

SH1 Mobile suction funnel with non-slip base plate for any workbench without an integrated suction solution.