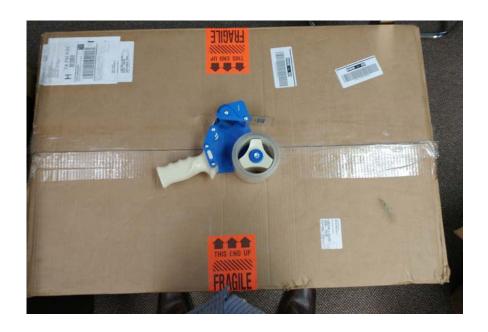

Zubler USA Service 770-921-2131 Page **3** of 4

- 8. Remove any old shipping labels and stickers. Except FRAGILE)
- 9. Tape the outside box thoroughly.

Note: Once you call ZUBLER USA to ship your oven. Zubler USA will issue a UPS Pickup Call Tag. Please be aware UPS call tags take approximately 24 hours to process. Your oven should be picked up the following day.