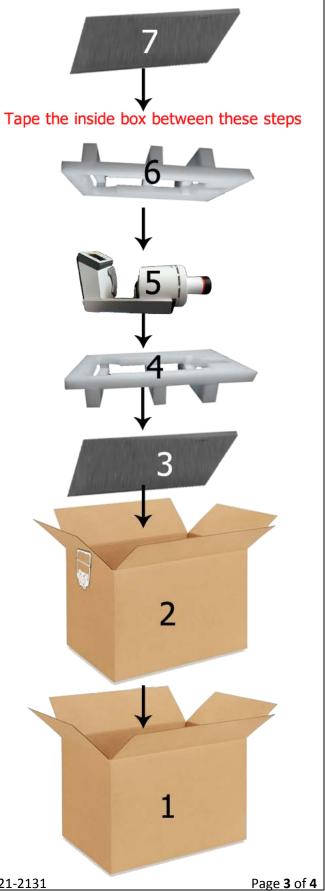

## VARIO 300 / PRESS 300 Furnace Packaging & Shipping Instructions

Client,

To help ensure your service experience is free from unnecessary added expense, please read the following:

- 1. Make sure you have all the original packaging in good condition.
  - a. Outer Box & Flat foam piece
  - b. Inner box & fitted foam pieces

- 8. Check for and remove any debris inside the packaging boxes.
- 9. Place the oven in the packaging
- 10. Take pictures of your packaging, inside the box and outside the box.
- 11. Call us for shipping arrangements:
- GA OFFICE: (770) 921-2131

Thank you,

Zubler USA VARIO Servicer Phone: +1 770-921-2131 Email: <a href="mailto:sales@zublerusa.com">sales@zublerusa.com</a> Web: <a href="mailto:www.zublerusa.com">www.zublerusa.com</a>

At step 3. (On the right side of this page) the above pictures follow the sequence.