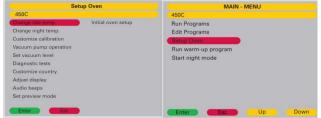

- 2. Reduce the idle temperature to 20°C. Setup Oven -> Change Idle Temperature
- 3. Wait for the temperature to decrease to at least 100°C.

- 4. Remove the firing tray or Press Firing tray and insert
- 5. Close the table. Ensure it is all the way up. NOTE: If the lift is not working you can use your hand to push the table up (it may take some strength. Proceed slowly).

Thank you,

Zubler USA VARIO Servicer Phone: +1 770-921-2131 Email: <a href="mailto:sales@zublerusa.com">sales@zublerusa.com</a> Web: <a href="mailto:www.zublerusa.com">www.zublerusa.com</a>

At step 3. (On the right side of this page) the above pictures follow the sequence.