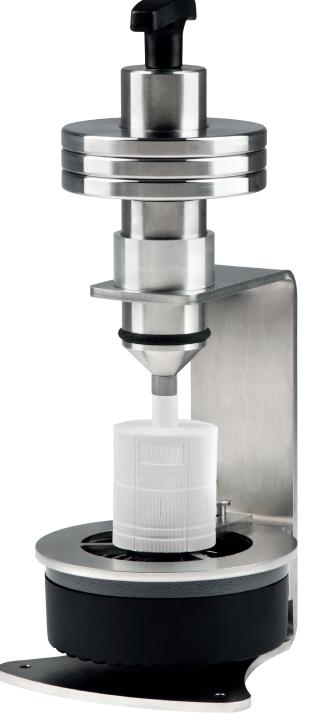

# Make good press results perfect press results!

This intelligently designed device from Zubler is the solution to surface anomalies in pressable ceramics!

- Immediately after removing a ring from the oven, place it into the VARIO SC Surface Conditioner.
- The VARIO SC adds the necessary force to compensate for the contractions that occur during the cooling process, thus avoiding undesirable malformation.
- Furthermore, the cooling fan and stability added by the VARIO SC reduces cooling time by as much as 50%!