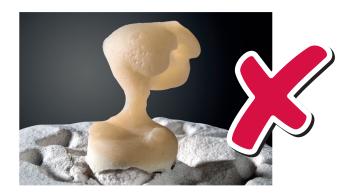

# Make good press results perfect press results!

This intelligently designed device from Zubler is the solution to surface anomalies in pressable ceramics!

- Immediately after removing a ring from the oven, place it into the VARIO SC Surface Conditioner.
- The VARIO SC adds the necessary force to compensate for the contractions that occur during the cooling process, thus avoiding undesirable malformation.
- Furthermore, the cooling fan and stability added by the VARIO SC reduces cooling time by as much as 50%!