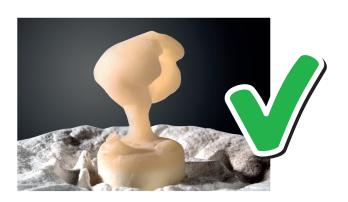

# Make good press results perfect press results!

This intelligently designed device from Zubler is the solution to surface anomalies in pressable ceramics!

- Immediately after removing a ring from the oven, place it into the VARIO SC Surface Conditioner.
- The VARIO SC adds the necessary force to compensate for the contractions that occur during the cooling process, thus avoiding undesirable malformation.
- Furthermore, the cooling fan and stability added by the VARIO SC reduces cooling time by as much as 50%!